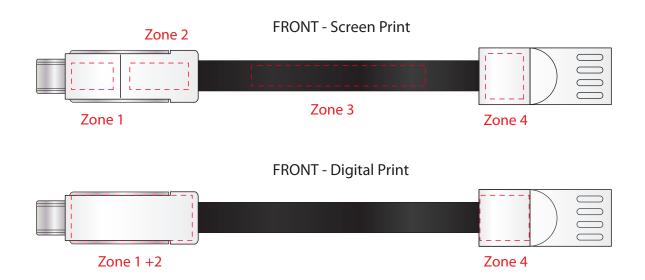

# FD834 - Kyoto 3 in 1 Cable Keyring

| Product Colour/s (Please specify product colour/s here)       | Product Size<br>152mm W x 15mm H                                                                                                                                                                                                                                                    | Actual Print Size (Please specify actual print size here) |
|---------------------------------------------------------------|-------------------------------------------------------------------------------------------------------------------------------------------------------------------------------------------------------------------------------------------------------------------------------------|-----------------------------------------------------------|
| Print colour/s (Please specify print colour/s here)  QTY: XXX | Print Method  Direct digital print - Zone 1 + Zone 2: 32mm W x 12mm H, Direct digital print - Zone 4: 13mm W x 12mm H Screen print - Zone 1: 11mm W x 7mm H Screen print - Zone 2: 15.5mm W x 7mm H Screen print - Zone 3: 46mm W x 5.4mm H Screen print - Zone 4: 10mmm W x 12mm H |                                                           |